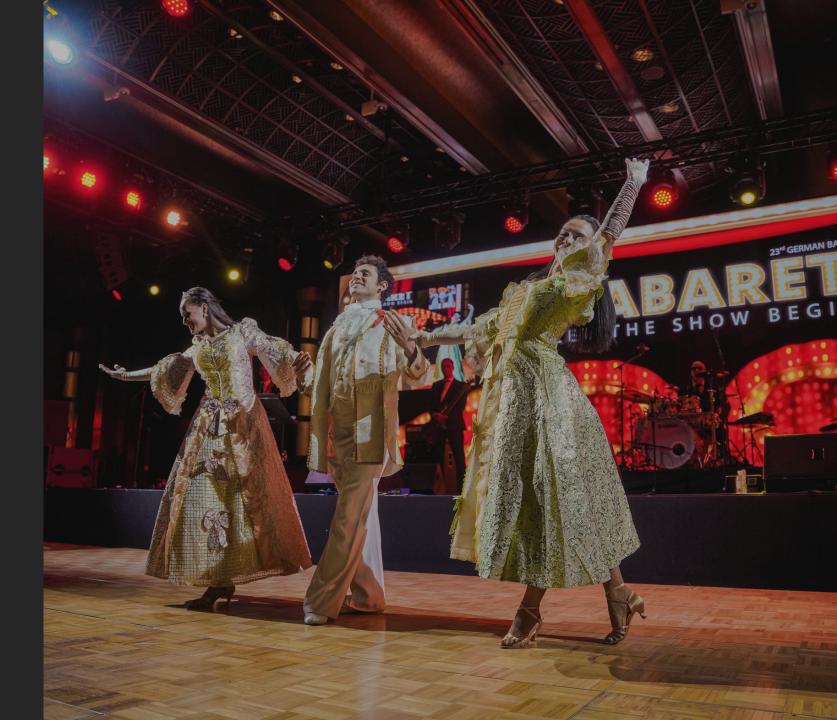

# German Ball 2024

Door Gift & Lucky Draw

Partnership Benefits

- First come, first serve -

About German Ball

One of our most anticipated events - the German Ball - welcomes over 900 guests every year. Starting off in 1998, the German Ball has become a yearly tradition in Shanghai, and is widely regarded as one of the highlights of the German and international social calendars. Warm, vibrant colors, energetic music and flavorful food awaits our guests at the 2024 German Ball.

Join us for an exciting and unforgettable night, as we celebrate with a **Havana Fiesta!** 